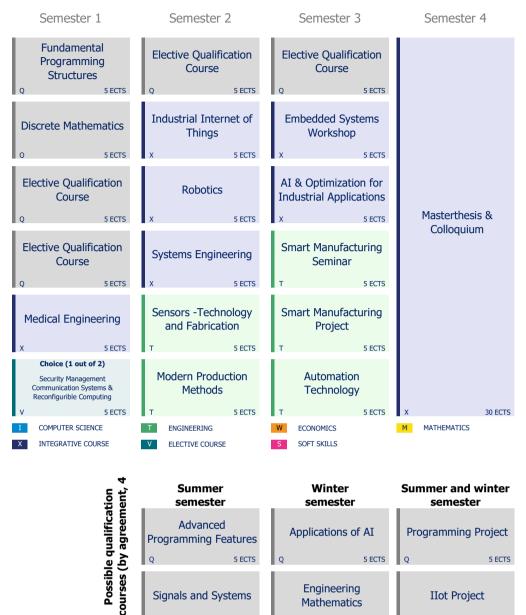

Start Summer semester

Start Winter semester

Start Summer semester (Recommendation for 180 ECTS Incomings)

| tion<br>ent,                | Winter<br>semester    |        | Summer<br>semester               |             | Summer and winter<br>semester |            |
|-----------------------------|-----------------------|--------|----------------------------------|-------------|-------------------------------|------------|
| qualification<br>agreement, | Applications of AI    |        | Advanced<br>Programming Features |             | Programming Project           |            |
|                             | Q                     | 5 ECTS | Q                                | 5 ECTS      | Q                             | 5 ECTS     |
| Possible (<br>courses (by   | Engineeri<br>Mathemat | 0      | Signals a                        | and Systems | II                            | ot Project |
| I                           | ×                     | 5 2015 | - Y                              | 5 2015      | ₹ ×                           | 5 2015     |

Start Winter semester (Recommendation for 180 ECTS Incomings)

5 ECTS

5 ECTS

Signals and Systems

0

0

5 ECTS

5 ECTS 0

Engineering

**Mathematics** 

5 ECTS

5 ECTS

**IIot Project** 

Q

0

4