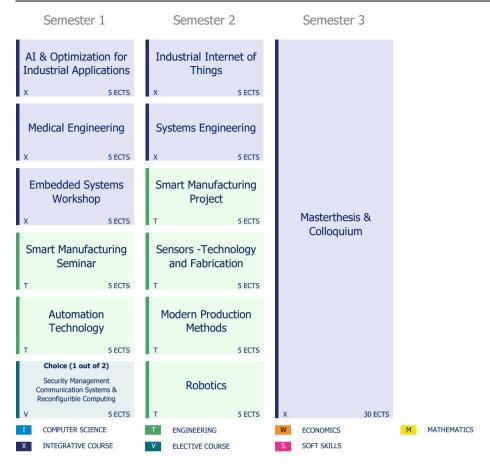

Start Summer semester





Start Winter semester







Start Summer semester (Recommendation for 180 ECTS Incomings)



| tion<br>ent,                | Winter<br>semester    |        | Summer<br>semester               |             | Summer and winter<br>semester |            |
|-----------------------------|-----------------------|--------|----------------------------------|-------------|-------------------------------|------------|
| qualification<br>agreement, | Applications of AI    |        | Advanced<br>Programming Features |             | Programming Project           |            |
|                             | Q                     | 5 ECTS | Q                                | 5 ECTS      | Q                             | 5 ECTS     |
| Possible (<br>courses (by   | Engineeri<br>Mathemat | 0      | Signals a