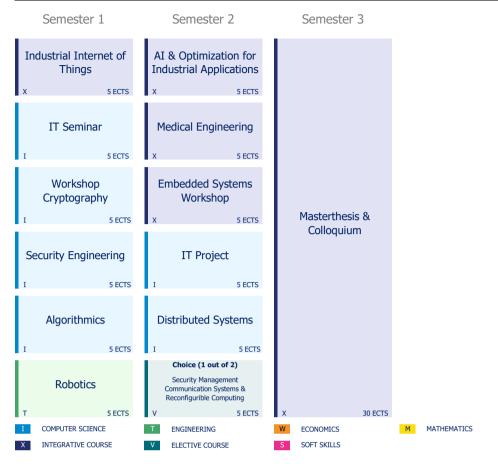

#### Start Summer semester

Start Winter semester

Start Summer semester (Recommendation for 180 ECTS Incomings)

5 ECTS

0

5 ECTS

0

5 ECTS