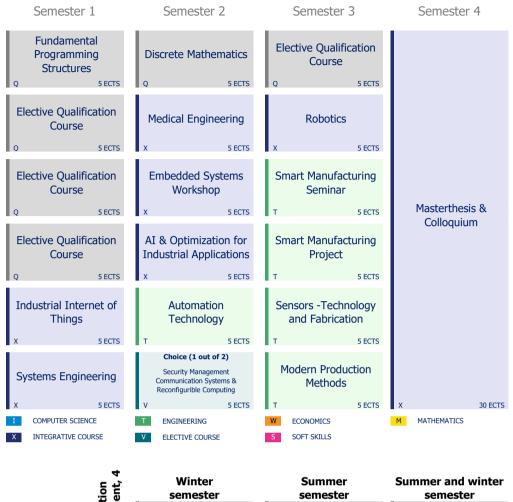

Start Summer semester

Start Winter semester

Start Summer semester (Recommendation for 180 ECTS Incomings)

| tion<br>ent,                | Winter<br>semester    |        | Summer<br>semester               |             | Summer and winter<br>semester |            |
|-----------------------------|-----------------------|--------|----------------------------------|-------------|-------------------------------|------------|
| qualification<br>agreement, | Applications of AI    |        | Advanced<br>Programming Features |             | Programming Project           |            |
|                             | Q                     | 5 ECTS | Q                                | 5 ECTS      | Q                             | 5 ECTS     |
| Possible (<br>courses (by   | Engineeri<br>Mathemat | 0      | Signals a                        | and Systems | II                            | ot Project |
| I                           | ×                     | 5 2015 | - Y                              | 5 2015      | ₹ ×                           | 5 2015     |

Start Winter semester (Recommendation for 180 ECTS Incomings)

5 ECTS

5 ECTS

Signals and Systems

0

0

5 ECTS

5 ECTS 0

Engineering

**Mathematics** 

5 ECTS

5 ECTS

**IIot Project** 

Q

0

4