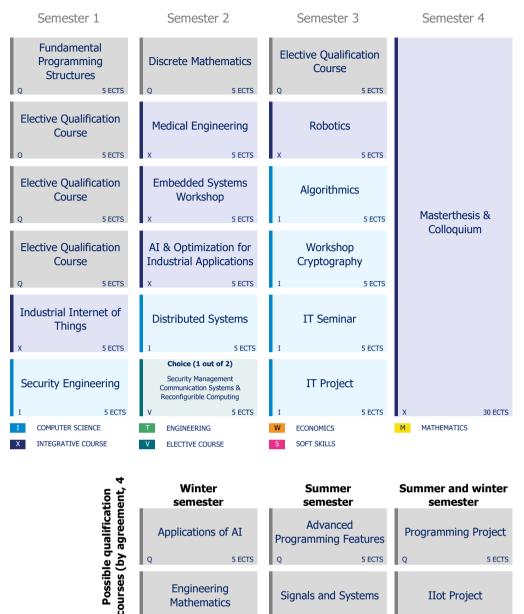

Start Summer semester

Start Winter semester

Start Summer semester (Recommendation for 180 ECTS Incomings)

| tion<br>ent,                | Winter<br>semester    |        | Summer<br>semester               |             | Summer and winter<br>semester |            |
|-----------------------------|-----------------------|--------|----------------------------------|-------------|-------------------------------|------------|
| qualification<br>agreement, | Applications of AI    |        | Advanced<br>Programming Features |             | Programming Project           |            |
|                             | Q                     | 5 ECTS | Q                                | 5 ECTS      | Q                             | 5 ECTS     |
| Possible (<br>courses (by   | Engineeri<br>Mathemat | 0      | Signals a                        | and Systems | II                            | ot Project |
| I                           | ×                     | 5 2015 | - Y                              | 5 2015      | ₹ ×                           | 5 2015     |