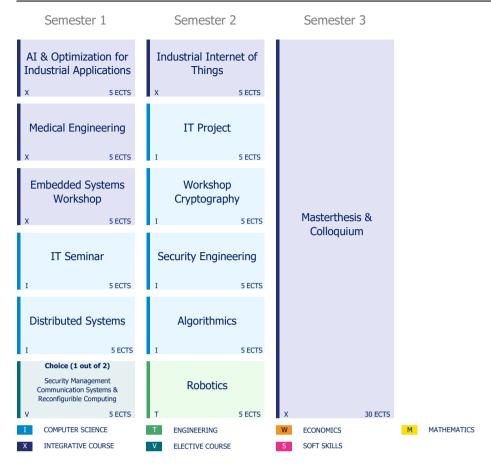

es |             | Programming Project           |            |
|                             | Q                     | 5 ECTS | Q                                | 5 ECTS      | Q                             | 5 ECTS     |
| Possible (<br>courses (by   | Engineeri<br>Mathemat | 0      | Signals a                        | and Systems | II                            | ot Project |
| I                           | ×                     | 5 2015 | - Y                              | 5 2015      | ₹ ×                           | 5 2015     |



Start Winter semester (Recommendation for 180 ECTS Incomings)



5 ECTS

5 ECTS

Signals and Systems

0

0

5 ECTS

5 ECTS 0

Engineering

**Mathematics** 

5 ECTS

5 ECTS

**IIot Project** 

Q

0

4

#### Start Summer semester





Start Winter semester







Start Summer semester (Recommendation for 180 ECTS Incomings)



5 ECTS

0

5 ECTS

0

5 ECTS

0



Start Winter semester (Recommendation for 180 ECTS Incomings)