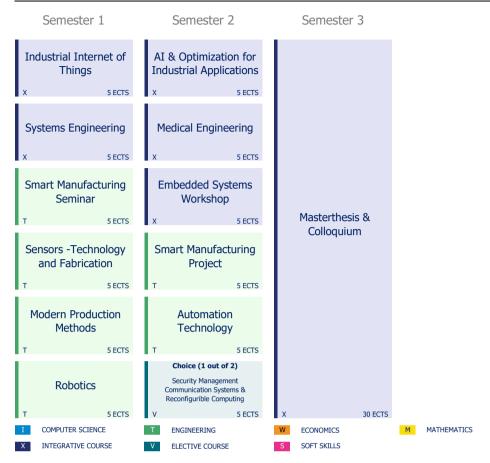

#### Start Summer semester

Start Winter semester

Start Summer semester (Recommendation for 180 ECTS Incomings)

5 ECTS

0

5 ECTS

0

5 ECTS