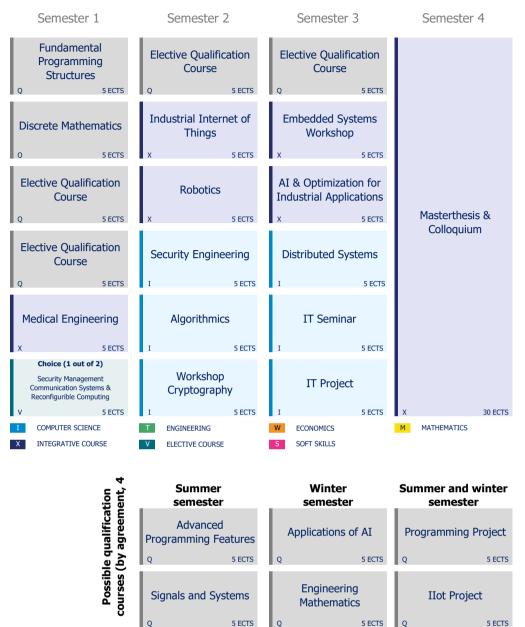

Start Winter semester (Recommendation for 180 ECTS Incomings)

5 ECTS

5 ECTS

Signals and Systems

0

0

5 ECTS

5 ECTS 0

Engineering

**Mathematics** 

5 ECTS

5 ECTS

**IIot Project** 

Q

0

4